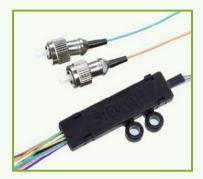

## Dome type fiber splice closure

### Description

This series closure is two-in-two-out mechanical seal vertical optical cable connector box and is suitable for straight way and branch connection of optical cable aerial and buried directly splicing. This product adapts opening high quality engineering plastic closure body. The closure body and base adapt pressed silicon rubber seal structure. Cable incoming hole adapts mechanical screw seal. After sealing, the product can be opened repeatedly. This product is suitable for buried directly and aerial installation.