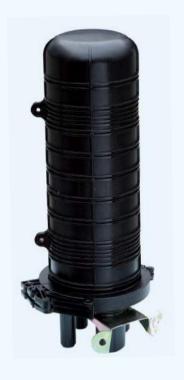

## Dome type fiber splice closure

### Description

This series closure is two-in-two-out mechanical seal vertical optical cable connector box and is suitable for straight way and branch connection of optical cable aerial and buried directly splicing. This product adapts opening high quality engineering plastic closure body. The closure body and base adapt pressed silicon rubber seal structure. Cable incoming hole adapts mechanical screw seal. After sealing, the product can be opened repeatedly. This product is suitable for buried directly and aerial installation.

BF-CB-A