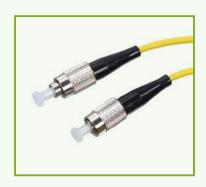

# Standard optical fiber patch cord

## Raw material composition

Conform to IEC and YD-T826/1996 standard

High echo attenuation, low insertion loss

Stainless steel jacket protection

PC, UPC, APC three types

Bi-core and single core two kinds of optical cable

Diameter of optical cable Φ2.0, Φ3.0, etc.