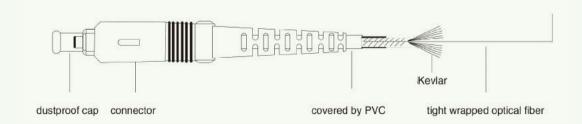

# Standard optical fiber patch cord

## Raw material composition

Conform to IEC and YD-T826/1996 standard

High echo attenuation, low insertion loss

Stainless steel jacket protection

PC, UPC, APC three types

Bi-core and single core two kinds of optical cable

Diameter of optical cable Φ2.0, Φ3.0, etc.