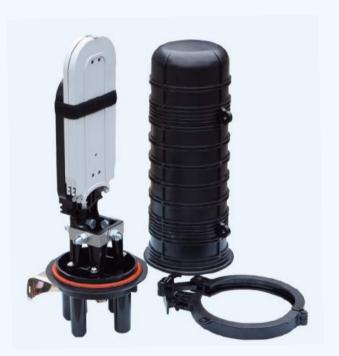

## Dome type fiber splice closure

### Description

This series closure is two-in-two-out mechanical seal vertical optical cable connector box and is suitable for straight way and branch connection of optical cable aerial and buried directly splicing. This product adapts opening high quality engineering plastic closure body. The closure body and base adapt pressed silicon rubber seal structure. Cable incoming hole adapts mechanical screw seal. After sealing, the product can be opened repeatedly. This product is suitable for buried directly and aerial installation.

#### **Technical parameters**

| type                                           | BF-CB-A                                                  |
|------------------------------------------------|----------------------------------------------------------|
| length × width × height (mm)                   | 435xΦ160                                                 |
| suitable optical cable diameter(mm)            | Ф10~Ф22                                                  |
| material                                       | ABS/PC                                                   |
| Max core of fiber-melting reel                 | 24                                                       |
| Max quantity of fiber-melting reel             | 4                                                        |
| Max capacity (core)                            | 96                                                       |
| seal way                                       | self adhesive tape screw mechanical seal, silicon rubber |
| working temperature ( $^{\circ}\!\mathbb{C}$ ) | -40°C~+85°C                                              |