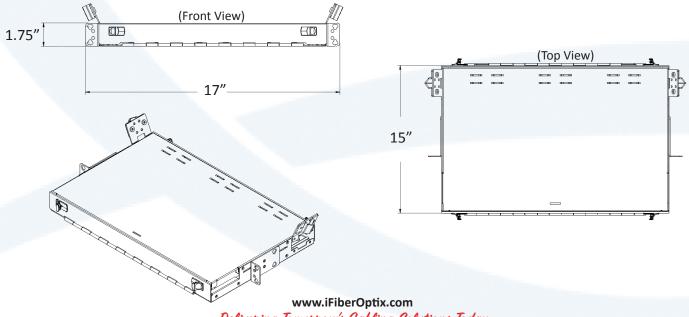

## **Applications**

- Data Centers
- Enterprise Network
- Telecommunications Closet
- Central Offices/Headends

| Туре | Depth<br>(Inches) | Width<br>(Inches) | Height<br>(Inches) | Rack Units | Capacity | Unloaded<br>Weight |
|------|-------------------|-------------------|--------------------|------------|----------|--------------------|
| 1RU  | 15                | 17                | 1.75               | 1          | (3) LGX  | 6 lbs.             |