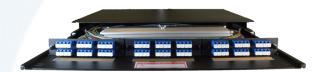

## 1U Panel - 15 Inch

The LGX style Fiber Management 1RU Patch Panel are rack mountable interconnect points specifically designed to manage dense fiber applications. Based on the IFO intermateability platform, the panel is fully compatible with Optical Cassettes, Passive Optical Coupler Modules, and solutions.

## **Features**

- Steel and aluminum construction
- Textured beige or black powder coat finish
- Universal WECO/TIA 19"/23" rack compatibility
- LGX adapter plate/module mounting positions
- Slide-out tray with relief cut-outs for simplified connector access (1U and 2U)

## **Applications**

- Data Centers
- Enterprise Network
- Telecommunications Closet
- Central Offices/Headends

| Туре | Depth<br>(Inches) | Width<br>(Inches) | Height<br>(Inches) | Rack Units | Capacity | Unloaded<br>Weight |
|------|-------------------|-------------------|--------------------|------------|----------|--------------------|
| 1RU  | 15                | 17                | 1.75               | 1          | (3) LGX  | 6 lbs.             |